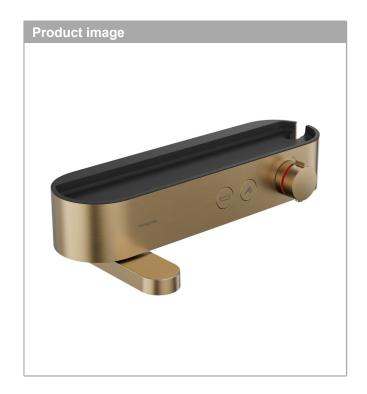

## product features

- · rotatable bath spout
- · 2 functions
- · simultaneous utilization of 2 functions
- · temperature and volume control
- · Select push-button on/off control for 2 outlets
- · CoolContact thermostat: Prevents the housing from heating up, making showering even safer
- · maximum flow rate at 3 bar: 18,7 l/min
- · flow rate for bath spout at 3 bar: 18,7 l/min
- · flow rate of hand shower at 3 bar: 15,9 l/min
- $\cdot \;\;$  min. operating pressure: 1 bar
- · max. operating pressure: 10 bar
- · safety stop at 40 °C
- · temperature limitation adjustable
- · with isolated water conduction
- · non-return valve
- protected against backflow, according to DIN EN 1717
- · with silencer
- · suitable for continous flow water heaters
- · material handles: plastic
- · shelf made of plastic
- · surface shelf: graphite
- · connection dimension: DN15
- $\cdot$   $\,$  connection type: s-shaped connections, G  $1\!\!/_{\!\!2}$
- · wall-mounted
- · centre distance: 150 ± 12 mm
- · dirt filter included
- thermostat is delivered with buttons hand shower and bath tub