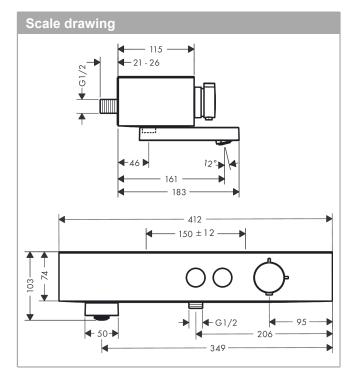

## Description

## product features

- · rotatable bath spout
- · 2 functions
- · simultaneous utilization of 2 functions
- · temperature and volume control
- · Select push-button on/off control for 2 outlets
- · CoolContact thermostat: Prevents the housing from heating up, making showering even safer
- · maximum flow rate at 3 bar: 18,7 l/min
- · flow rate for bath spout at 3 bar: 18,7 l/min
- · flow rate of hand shower at 3 bar: 15,9 l/min
- $\cdot \;\;$  min. operating pressure: 1 bar
- · max. operating pressure: 10 bar
- · safety stop at 40 °C
- · temperature limitation adjustable
- · with isolated water conduction
- · non-return valve
- protected against backflow, according to DIN EN 1717
- · with silencer
- · suitable for continous flow water heaters
- · material handles: plastic
- · shelf made of plastic
- · surface shelf: graphite
- · connection dimension: DN15
- $\cdot$   $\,$  connection type: s-shaped connections, G  $1\!\!/_{\!\!2}$
- · wall-mounted
- · centre distance: 150 ± 12 mm
- · dirt filter included
- thermostat is delivered with buttons hand shower and bath tub